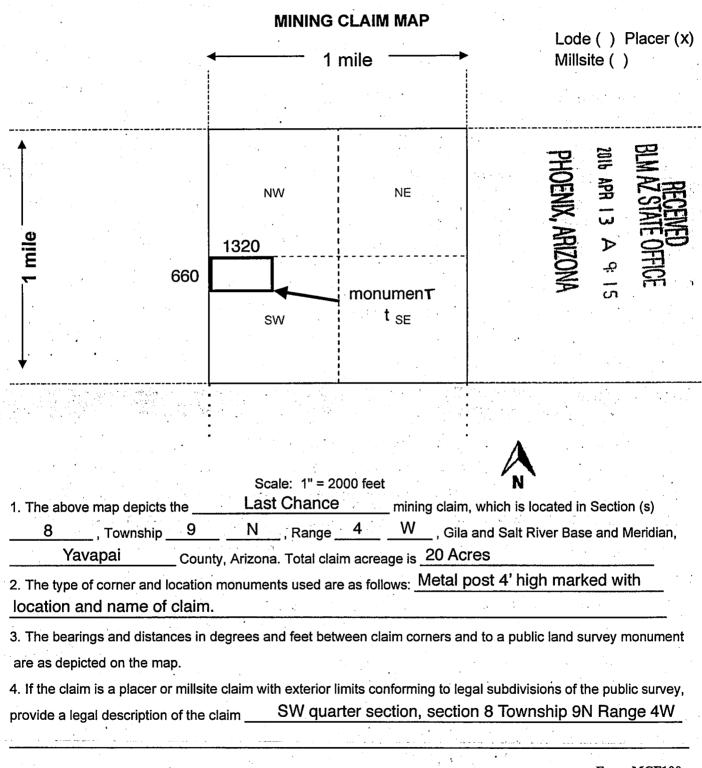

|             |               |                 |                                     | 2   |     | -1  |
|-------------|---------------|-----------------|-------------------------------------|-----|-----|-----|
| LINE<br>NO. | AMC<br>NUMBER | CLAIM/SITE NAME | COUNTY RECORDER DATA (If available) | TWP | RNG | SEC |
| 1           | 437915        | Last Chance     | Yavapai                             | 9N  | 4W  | 8   |
|             |               |                 |                                     |     |     |     |
|             |               |                 |                                     |     |     |     |
|             |               |                 |                                     |     |     |     |
|             |               |                 |                                     |     |     |     |
|             | ,             |                 |                                     |     |     |     |
|             |               |                 |                                     |     |     |     |
|             |               | 1               |                                     |     |     |     |
|             |               |                 |                                     |     |     |     |
|             |               |                 |                                     |     |     |     |
|             |               |                 |                                     |     |     |     |
|             |               |                 |                                     |     |     |     |
|             |               | 1               |                                     |     |     |     |
|             |               |                 |                                     |     |     |     |
|             |               |                 |                                     |     |     |     |
|             |               |                 |                                     |     |     |     |
|             |               |                 |                                     |     |     |     |
|             |               |                 |                                     |     |     |     |
|             |               |                 |                                     |     |     |     |
|             |               |                 |                                     |     |     |     |

\_\_\_\_\_ (optional) Mining District; Yavapai County, Arizona.

| Line<br>No. | AMC<br>NUMBER | CLAIM/SITE NAME | COUNTY RECORDER<br>DATA (If available) | TWP | RNG | SEC |
|-------------|---------------|-----------------|----------------------------------------|-----|-----|-----|
| 1           | 437915        | Last Chance     |                                        | 9N  | 4W  | 8   |
| 2           |               |                 |                                        |     |     |     |
| 3           |               |                 |                                        |     |     |     |
| 4           |               |                 |                                        |     |     |     |
| 5           |               |                 |                                        |     |     |     |
| 6           |               |                 |                                        |     |     |     |